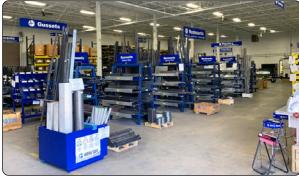

Rectangular & Square Tube

Sheet Metal Plate & Flat Bar

Our Alro Metals Outlets are your one-stop shop for all your metals and plastics needs!

We stock a large selection of carbon steel, aluminum, copper, tool steel, stainless steel, brass and bronze

Browse through our large selection of bar stock

We offer cut-to-size saw cutting

On-site shearing is available as well

alro.com

33603 Dequindre Rd • Troy, Michigan 48083 • (248) 577-5800