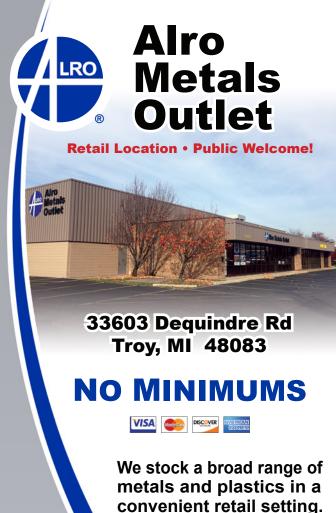

## 33603 Dequindre Rd **Troy, MI 48083**

From both Northbound I-75 and Southbound I-75:

Take exit 65A to 14 Mile Road and head East approx 1-1/2 miles. Turn left on to Dequindre Road and head North approx 1/4 mile to Elliot Drive. Turn left on to Elliot Drive and Alro Metals Outlet will be on your left.

**Come in and Browse!** 

8 AM - 5 PM **Monday - Friday Public Welcome** 

Outlet Airo Metais

33603 Dequindre Rd

**Brass** 

(248) 577-5800