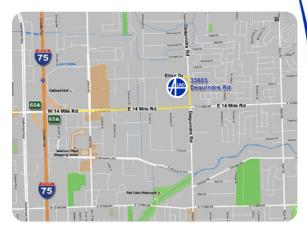

## **Map & Directions**

## 33603 Dequindre Rd **Troy, MI 48083**

From both Northbound I-75 and Southbound I-75:

Take exit 65A to 14 Mile Road and head East approx 1-1/2 miles. Turn left on to Dequindre Road and head North approx 1/4 mile to Elliot Drive. Turn left on to Elliot Drive and Alro Metals Outlet will be on your left.