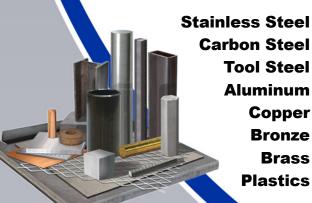

Stainless Steel • Carbon Steel • Tool Steel • Aluminum • Copper • Bronze • Brass • Plastics

Squares

Rounds/Rod

Hex

Angles

**Beams** 

**Channels** 

Round Pipe & Tubing